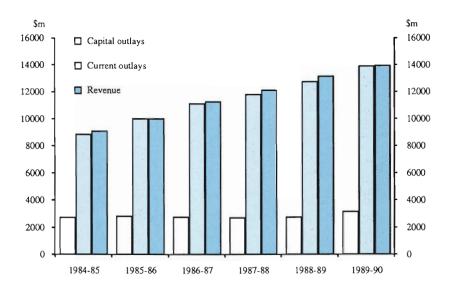

## State Government

The overall financial position of the Victorian State Government in 1989-90 was reflected in the annual deficit of \$2,304.9m, a 45 per cent or \$717.2m increase from the 1988-89 deficit of \$1,587.7m. Total current and capital outlays increased by \$1,585.2m in 1989-90 to \$17,238.1m, whereas total revenue and grants received increased by \$793.2m. In 1989-90 the net financing requirement (NFR) was \$2,387.4m, which was an increase of 49.5 per cent on the previous year (\$1,596.6m). The NFR is financing transactions less net advances received from the Commonwealth Government and increases in provisions. The term *net* in NFR indicates that the measure includes the net result of changes in financial assets and liabilities, that borrowings are net of repayments, and that receipts are net of payments.

### Outlays

Current outlays by the Victorian State government in 1989-90 were \$13,988.7m, which was an increase of 9 per cent on the previous year (\$12,827.4m). The largest component of this outlay was final consumption expenditure which was \$8,239.3m. In 1989-90 interest payments were \$3,212.5m, an 11 per cent increase on 1988-89 (\$2,902.0m). Current grants of \$1,262.3m constituted a 9 per cent increase on 1988-89 (\$1,160.2m).

Capital outlays in 1989-90 were \$3,249.4m, an increase of 15 per cent on 1988-89 (\$2,825.5m). New fixed assets expenditure on fuel and energy was \$989.9m, an increase of 13 per cent on 1988-89 (\$874.5m). The new fixed assets expenditure on transport and communications of \$645.6m in 1989-90 was an increase of 9 per cent on 1988-89 (\$593.1m). Expenditure on land and intangible assets (net) was \$64.0m in 1989-90, a net increase of \$167.3m on 1988-89 (-\$103.3m).

#### Revenue

Revenue and grants received by the State government in 1989-90 were \$14,027.3m, a 6 per cent increase on 1988-89 (\$13,234.1m). The amount received from the Commonwealth Government in the form of grants was \$6,071.2m or 43 per cent, while \$5,438.3m. was received as taxes, fees, and fines (39 per cent).