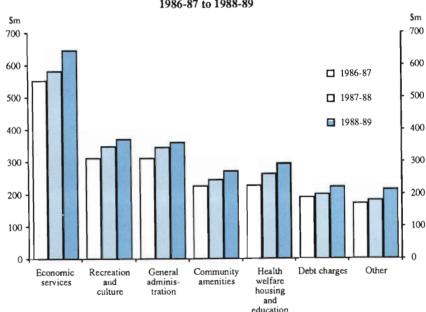

| 0.6      | 12,047    | 0.6      | 12,299    | 0.5      |  |
| Total outlay                      | 2,011,592    | 100.0    | 2,185,022 | 100.0    | 2,401,419 | 100.0    |  |

- (a) Includes only net results of trading activities.
- (b) Includes repayment of advances and transfers from trading activities.
- (c) Includes road plant purchases, parking, aerodromes and other transport n.e.c.
- (d) Includes tourism and area promotion, saleyards and markets and other economic affairs.
- (e) Includes agriculture and forestry, building control, natural disaster relief, mining and manufacturing and other purposes n.e.c.
- (f) Consists of donations and advances paid and transfers to trading activities.

# LOCAL GOVERNMENT ORDINARY SERVICES -TOTAL OUTLAY BY PURPOSE, VICTORIA 1986-87 to 1988-89



# **Banking finance**

The banking system as at 30 June 1991 comprised a central bank (the Reserve Bank of Australia); thirty-two banks (one owned by the Commonwealth Government, four by State Governments, and twenty-seven privately owned); four subsidiary banks; the Commonwealth Development Bank and the Australian Resources Development Bank (specialist banks, owned respectively by the Commonwealth Government and a consortium of the four major banks).

Twenty-seven banks, plus the Reserve Bank, have branches in Victoria.

Since 1980 Australian Governments have sought to decrease the degree of regulation imposed on the financial sector and on banking activity in particular. Specifically, controls on most bank interest rates and foreign exchange have been relaxed. In addition, eighteen new