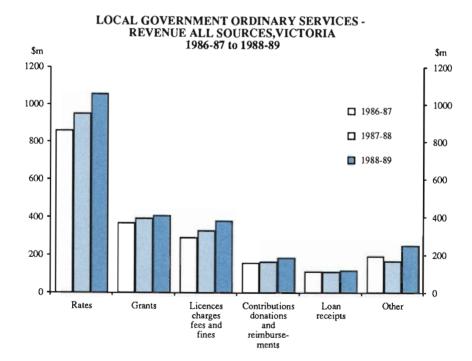

5.8   | 172.7   | 177.2   |  |  |  |
| Other economic affairs and purposes                          | 15.9         | 221.8   | 167.1   | 164.3   | 120.0   | 179.6   |  |  |  |
| Specific purpose                                             | 2,065.3      | 2,346.1 | 2,378.7 | 2,501.3 | 3,006.6 | 3,289.7 |  |  |  |
| General purpose                                              | 2,526.1      | 2,759.5 | 3,014.2 | 3,160.8 | 2,746.6 | 2,781.6 |  |  |  |
| Total Commonwealth payments                                  | 4,591.4      | 5,105.6 | 5,392.9 | 5,662.1 | 5,753.2 | 6,071.3 |  |  |  |

<sup>(</sup>a) Excludes subsidies and bounties to primary producers, and cash benefits payments to persons in Victoria paid by Commonwealth departments.

<sup>(</sup>b) Paid to National Debt Sinking Fund.



TABLE 9.6 VICTORIAN LOCAL GOVERNMENT: ORDINARY SERVICES REVENUE, LOAN RECEIPTS, AND OUTLAYS (a)

|                                            | 1986         |          |            | 7-88     | 1988      | -89      |
|--------------------------------------------|--------------|----------|------------|----------|-----------|----------|
| Particulars                                | -            | Per cent | \$'000     | Per cent | \$'000    | Per cent |
| Revenue -                                  |              |          |            | -        |           |          |
| Rates (incl. penalties); ex-gratia         |              |          |            |          |           |          |
| receipts                                   | 867,069      | 43.0     | 956,223    | 44.6     | 1,05