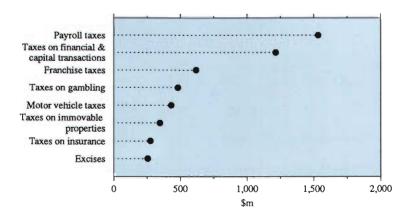

#### Revenue

Revenue and grants received by the State government in 1989-90 were \$14,027.3m, a 6 per cent increase on 1988-89 (\$13,234.1m). The amount received from the Commonwealth Government in the form of grants was \$6,071.2m or 43 per cent, while \$5,438.3m. was received as taxes, fees, and fines (39 per cent).